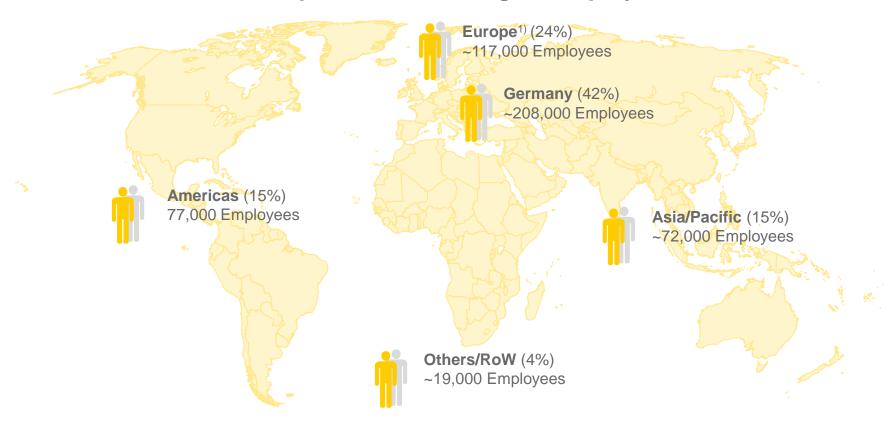

#### Key employee figures Deutsche Post DHL Group

#### Deutsche Post DHL Group is one of the largest employers worldwide<sup>2)</sup>

<sup>1)</sup> Excluding Germany; 2) Headcount as of 06/30/2015